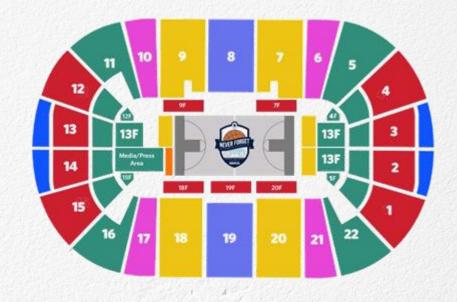

| Group Price |      |
|-------------|------|
| Dark Blue   | \$95 |
| Yellow      | \$75 |
| Purple      | \$69 |
| Green       | \$50 |
| Red         | \$43 |
| Light Blue  | \$30 |