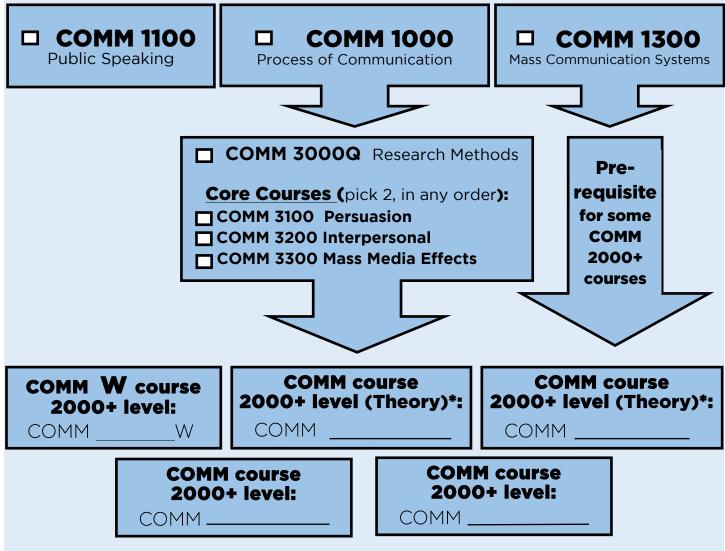

## Department of Communication Plan of Study - Catalog Years 2016 - 21

Major: Select your courses required by the COMM Plan of Study,

<u>www.comm.uconn.edu/advising</u>. The COMM requirements at a glance are below:

\* All COMM courses are Theory EXCEPT for the COMM courses SPECIFICALLY listed as "Applied" in your Catalog Year (Check your **Academic Requirements Report**)

**Relateds:** Find your Related course(s), a pre-approved list of which can be found on the COMM advising page: <u>https://comm.uconn.edu/advising/relateds/</u>